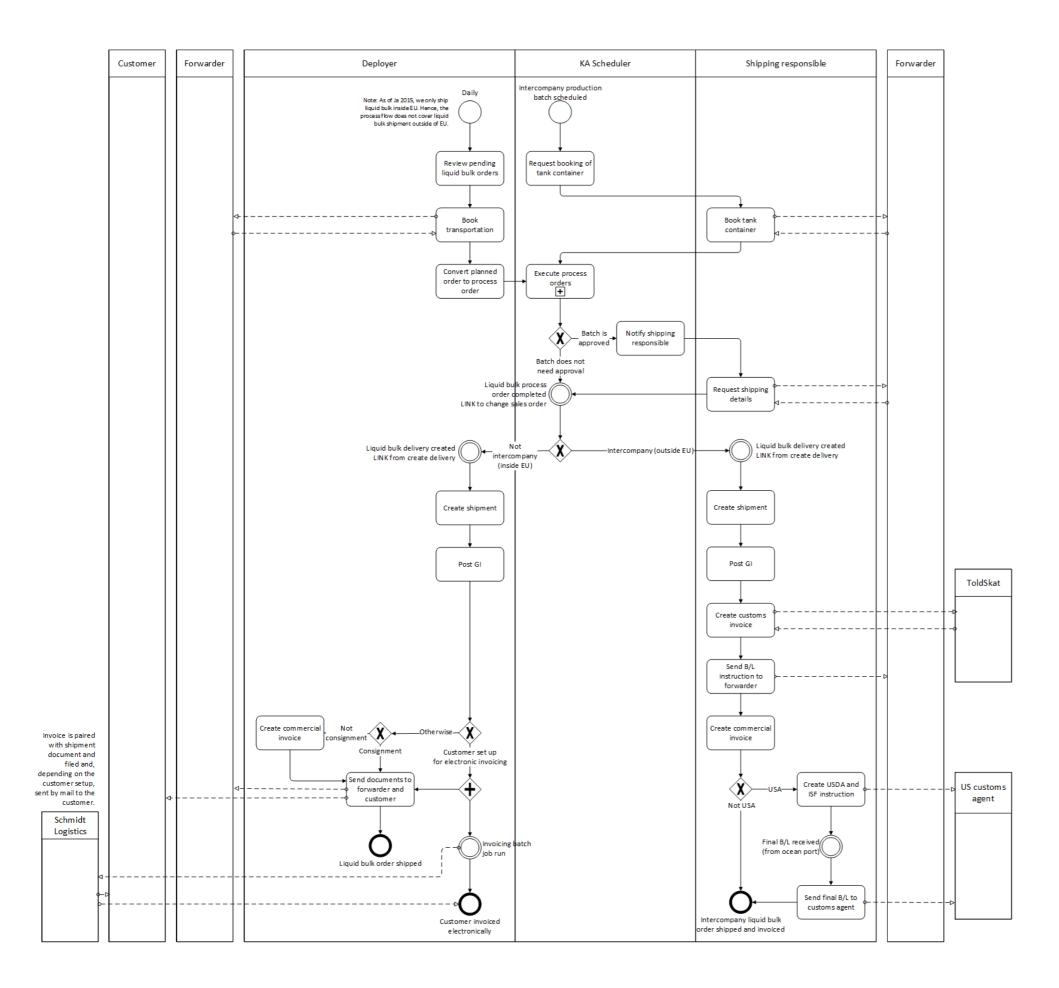

## Create Shipment, Ship & Invoice (Liquid Bulk) Description

This workflow is a part of the "Order to Shipment" workflow. What you see in the "Create Shipment, Ship & Invoice (Liquid Bulk)" is the process flow on how various customer master data is changed in SAP and involved stakeholders.

The following Business Areas are involved in the "Create Shipment, Ship & Invoice (Liquid Bulk)" workflow:

- Supply Operations
- External Entity

In the "Create Shipment, Ship & Invoice (Liquid Bulk)" workflow, there are the following Functional Groups:

- Supply Chain Operation
- Told & Skat

The "Create Shipment, Ship & Invoice (Liquid Bulk)" have the following Functions involved in their workflow:

- CSL EMA
- SCO Kalundborg

If you have any questions, comments, changes or need to interact with the accountable of the "Create Shipment, Ship & Invoice (Liquid Bulk)", these are the responsible (Novozymes contact acronyms are applied):

- CBXJ
- NILL

The Resources/Roles involved in the "Create Shipment, Ship & Invoice (Liquid Bulk)" workflow are:

- CSR
- Deployer
- Shipping Responsible
- KA Scheduler
- Told & Skat

The combined information of the "Create Shipment, Ship & Invoice (Liquid Bulk)" is the following: