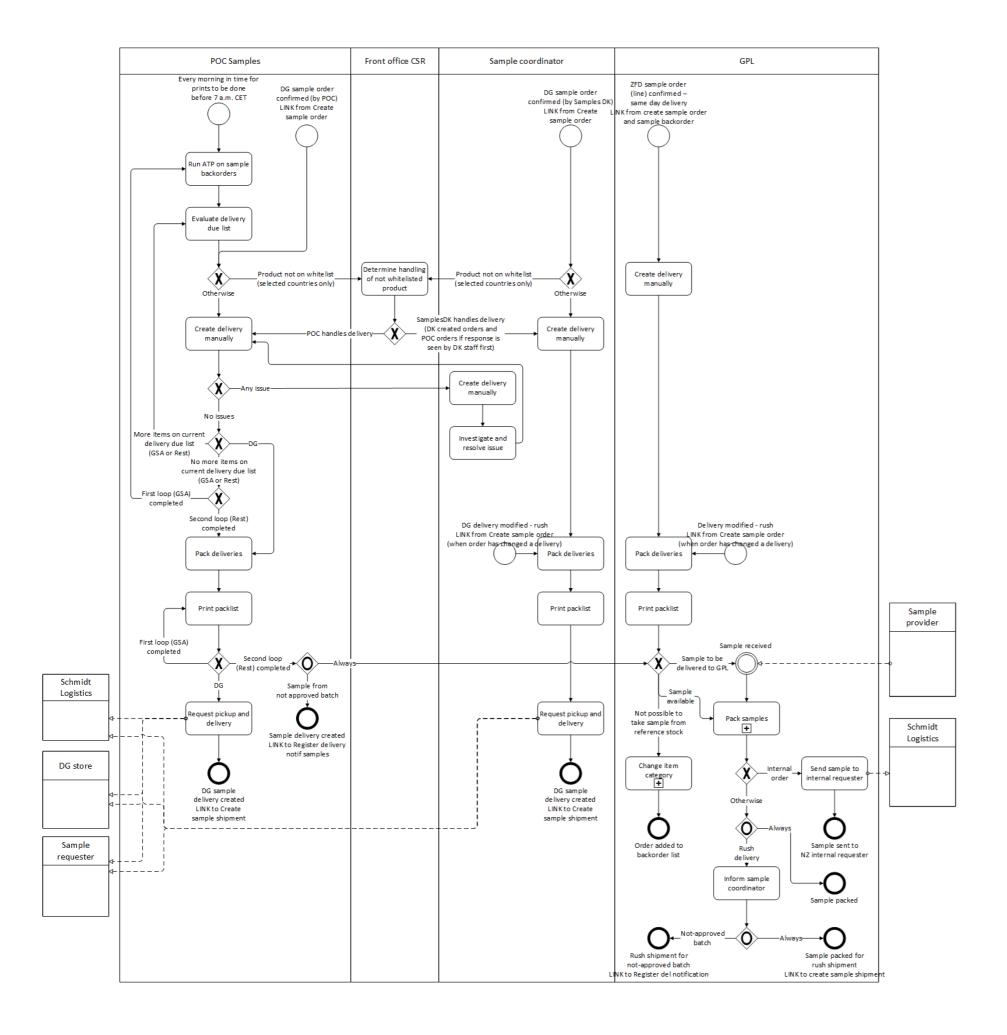

## **Create Sample Delivery Description**

This workflow is a part of the "Order to Shipment" workflow. What you see in the "Create Sample Delivery" is the process flow on how various customer master data is changed in SAP and involved stakeholders.