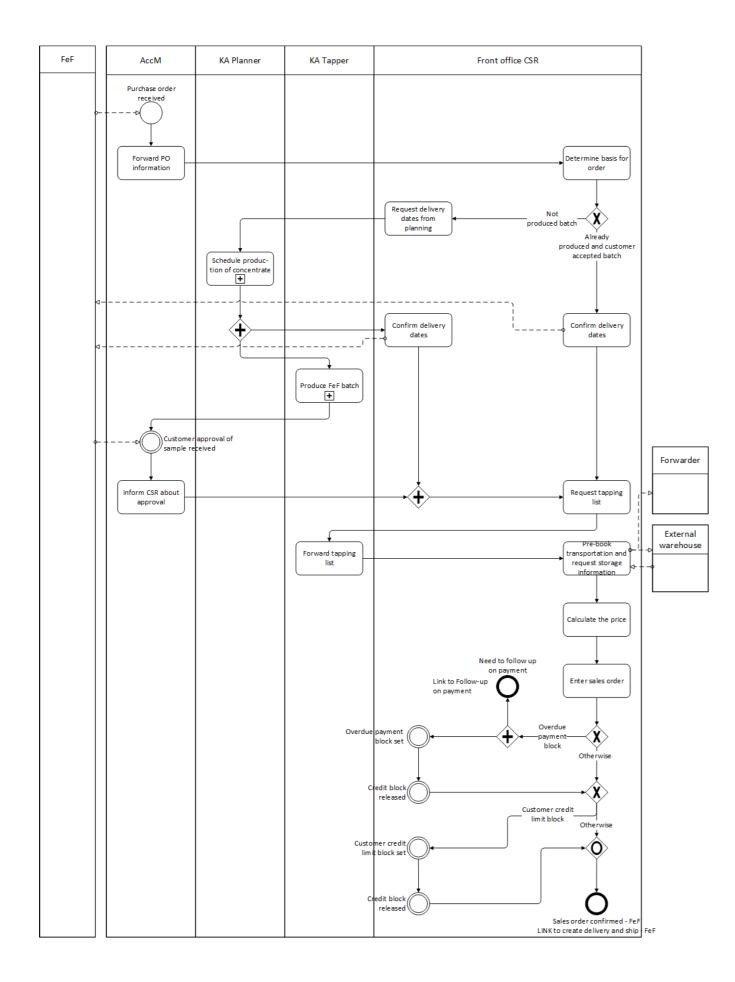

## **Create Sales Order (FeF) Description**

This workflow is a part of the "Order to Shipment" workflow. What you see in the "Create Sales Order (FeF)" is the process flow on how various customer master data is changed in SAP and involved stakeholders.