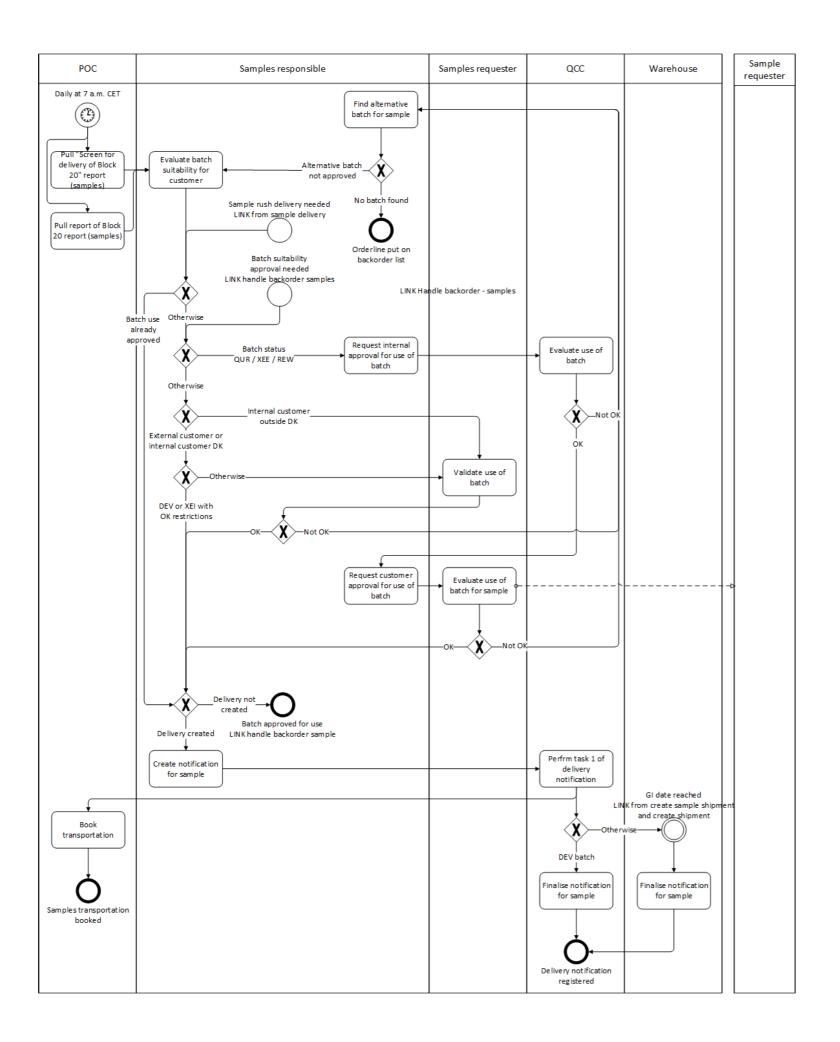

## **Register Delivery Notification (Samples) Description**

This workflow is a part of the "Order to Shipment" workflow. What you see in the "Register Delivery Notification (Samples)" is the process flow on how various customer master data is changed in SAP and involved stakeholders.