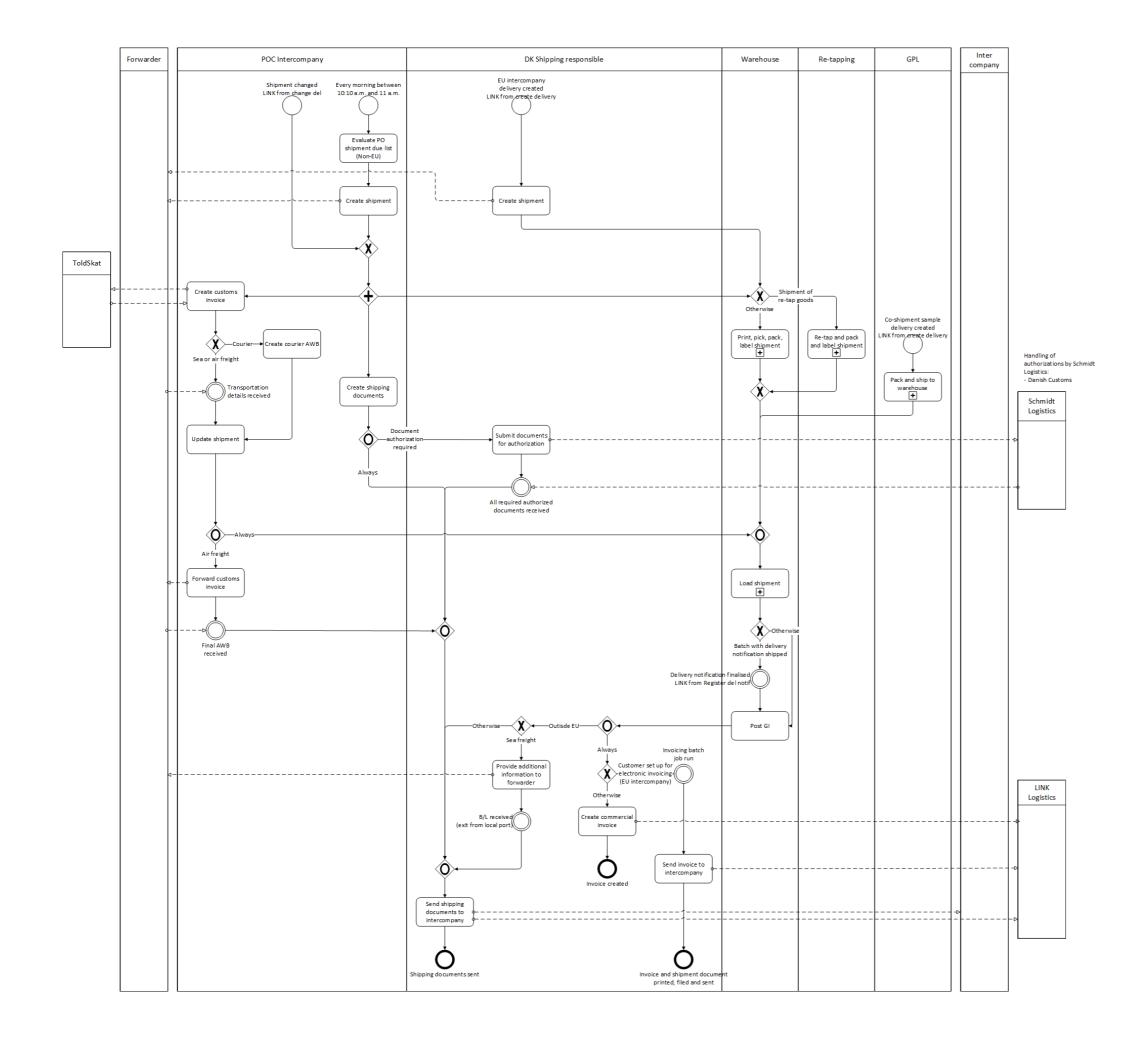

## Create Shipment, Ship & Invoice (Intercompany) Description

This workflow is a part of the "Order to Shipment" workflow. What you see in the "Create Shipment, Ship & Invoice (Intercompany)" is the process flow on how various customer master data is changed in SAP and involved stakeholders.

The following Business Areas are involved in the "Create Shipment, Ship & Invoice (Intercompany)" workflow:

- Supply Operations
- External Entity

In the "Create Shipment, Ship & Invoice (Intercompany)" workflow, there are the following Functional Groups:

• Supply Chain Operation

The "Create Shipment, Ship & Invoice (Intercompany)" have the following Functions involved in their workflow:

- CSL EMA
- SCO Bagsværd

If you have any questions, comments, changes or need to interact with the accountable of the "Create Shipment, Ship & Invoice (Intercompany)", these are the responsible (Novozymes contact acronyms are applied):

- CBXJ
- AFC

The Resources/Roles involved in the "Create Shipment, Ship & Invoice (Intercompany)" workflow are:

- GCC-Intercompany
- Shipping Responsible
- Warehouse (intern/external)
- BA Scheduler
- GPL
- Internal courier

The combined information of the "Create Shipment, Ship & Invoice (Intercompany)" is the following:

| Flow Task/Process                                      | Business Area     | Functional Group       | Function     | Responsible |
|--------------------------------------------------------|-------------------|------------------------|--------------|-------------|
| Create shipment,<br>ship and invoice -<br>Intercompany | Supply Operations | Supply Chain Operation | CSL EMA      | CBXJ        |
| Create shipment,<br>ship and invoice -<br>Intercompany | Supply Operations | Supply Chain Operation | CSL EMA      | CBXJ        |
| Create shipment,<br>ship and invoice -<br>Intercompany | Supply Operations | Supply Chain Operation | SCO Bagsværd | AFC         |
| Create shipment,<br>ship and invoice -<br>Intercompany | Supply Operations | Supply Chain Operation | SCO Bagsværd | AFC         |
| Create shipment,<br>ship and invoice -<br>Intercompany | Supply Operations | Supply Chain Operation | SCO Bagsværd | AFC         |
| Create shipment,<br>ship and invoice -<br>Intercompany | External Entity   | Supply Chain Operation | SCO Bagsværd | AFC         |

| Role                           |
|--------------------------------|
| GCC-<br>Intercompany           |
| Shipping<br>Responsible        |
| Warehouse<br>(intern/external) |
| BA Scheduler                   |
| GPL                            |
| Internal courier               |