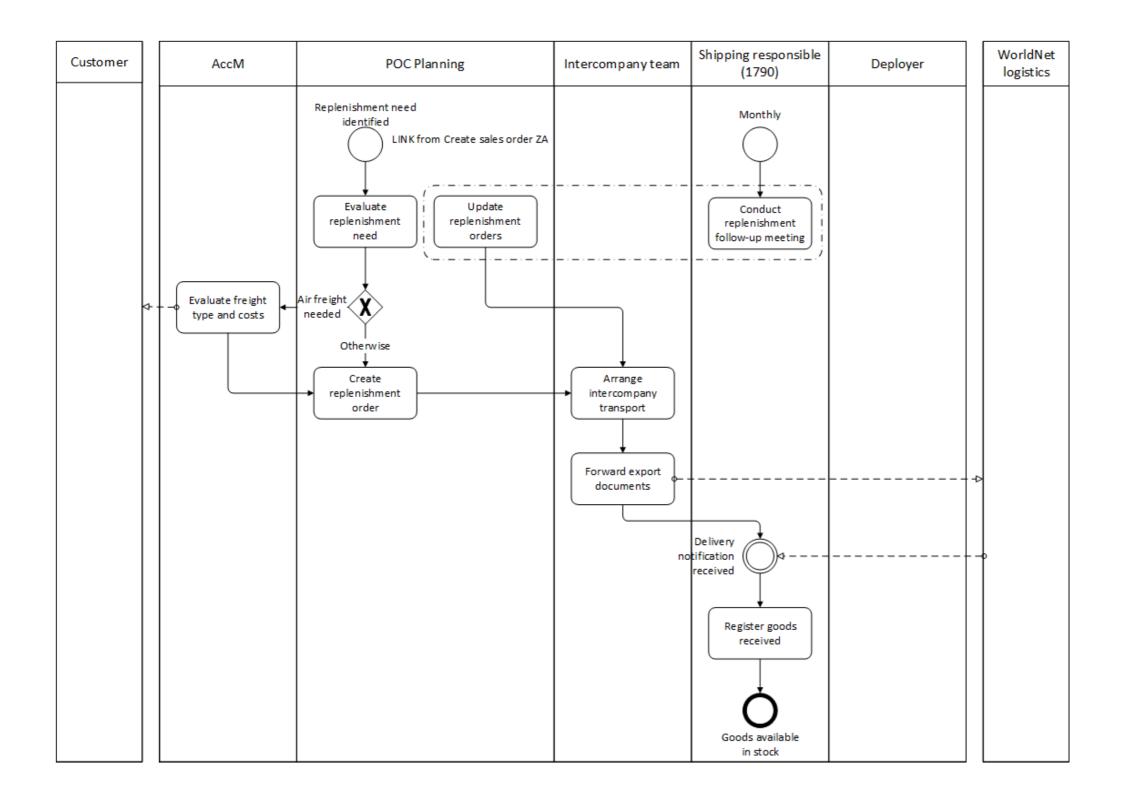

## Import Intercompany Items (ZA) Description

This workflow is a part of the "Order to Shipment" workflow. What you see in the "Import Intercompany Items (ZA)" is the process flow on how various customer master data is changed in SAP and involved stakeholders.