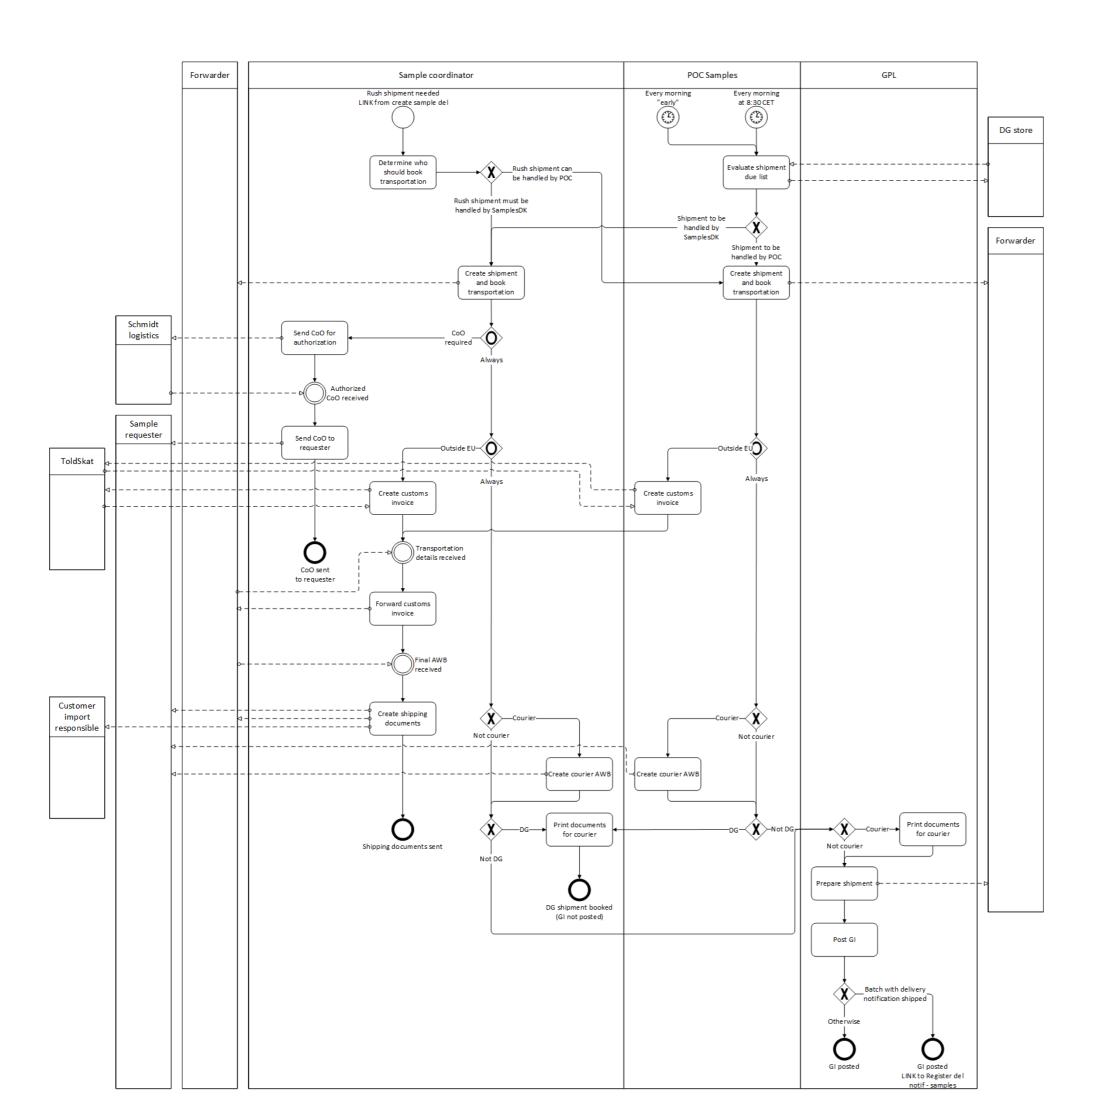

## **Create and Ship Sample Shipment - Description**

This workflow is a part of the "Order to Shipment" workflow. What you see in the "Create and ship sample shipment" is the process flow on how various customer master data is changed in SAP and involved stakeholders.

The following Business Area's are involved in the "Create and ship sample shipment"

- Supply Operations
- Business Operations
- Told & Skat
- GCC Samples

In the "Create and ship sample shipment" there are the following Functional Groups

- Supply Chain Operations
- Industry Group

The "Create and ship sample shipment" have the following Functions involved in their flow:

- Sales Management
- SCO Bagsværd
- GCC Samples

If you have any questions, comments, changes or need to interact with the accountable of the "Create and ship sample shipment", these are the responsible (Novozymes contact acronyms are applied):

- Account Management
- AFC
- SJKU

The Resource/Role involved in the "Create and ship sample shipment", are:

- AccM
- GPL
- Dangerous Goods Department
- Forwarder
- GPL/Intern courier
- GCC Samples

The combined information of the "Create and ship sample shipment" is the following:

| Flow Task/Process               | Business Area             | Functional Group       | Function         | Responsible        | Role               |
|---------------------------------|---------------------------|------------------------|------------------|--------------------|--------------------|
| Create and ship sample shipment | <b>Business Operation</b> | Industry Group         | Sales Management | Account Management | AccM               |
| Create and ship sample shipment | Supply Operations         | Supply Chain Operation | SCO Bagsværd     | AFC                | GPL                |
| Create and ship sample shipment | Supply Operations         | Supply Chain Operation | SCO Bagsværd     | AFC                | Dangerous Goods    |
|                                 |                           |                        |                  |                    | Department         |
| Create and ship sample shipment | Supply Operations         | Supply Chain Operation | SCO Bagsværd     | AFC                | Forwarder          |
| Create and ship sample shipment | Supply Operations         | Supply Chain Operation | SCO Bagsværd     | AFC                | GPL/Intern courier |
| Create and ship sample shipment | External Entity           | Told & Skat            | GCC - Samples    | SJKU               | GCC - Samples      |
| Create and ship sample shipment | Supply Operations         | GCC - Samples          | GCC - Samples    | SJKU               | GCC - Samples      |